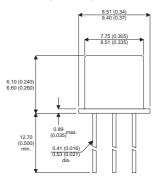

Dimensions in mm (inches).

## Bipolar NPN Device in a Hermetically sealed TO39 Metal Package.